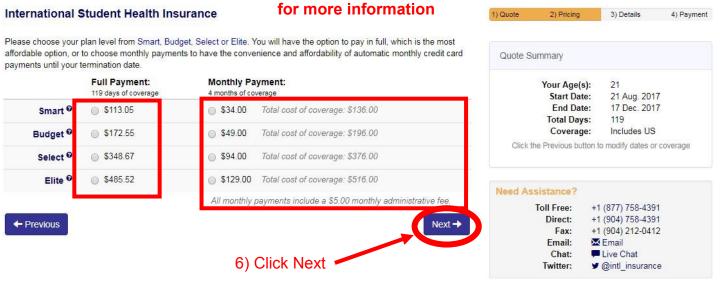

You have the option to purchase insurance until May 13th, 2018.

5) Choose your insurance plan and they way you would like to pay (monthly means you will be charged every month, or full payment means you will pay for your insurance all at once).

We recommend the Budget or Select plan. Click the question mark (?) next to the plan names

7) Fill out all red boxes in Personal Information and Mailing Address.

Your mailing address is your address in the USA.