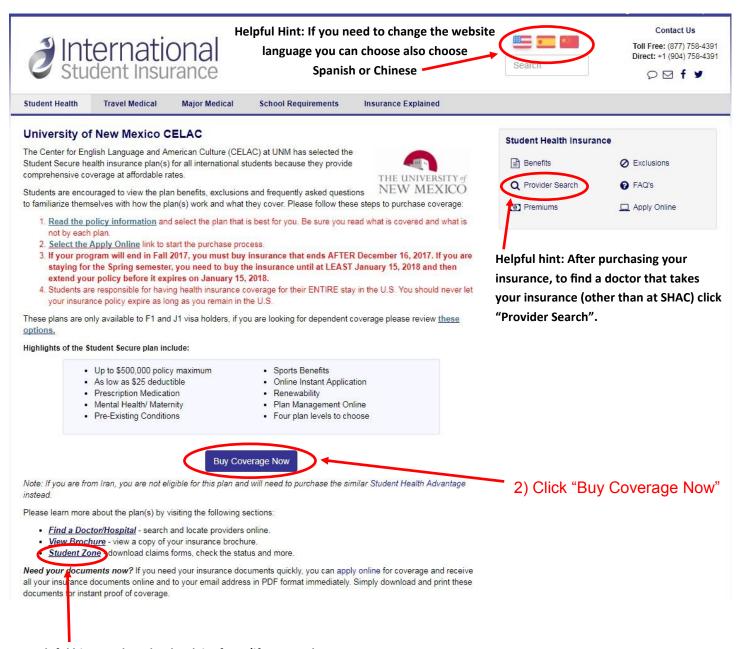

## **Insurance Instructions for Students 24 and Under**

1) Go to www.internationalstudentinsurance.com/schools/university-of-new-mexico-celac.php

Helpful hint: To download a claim form (if you need to get money back from the insurance company for services you had to pay for) go to "Student Zone"