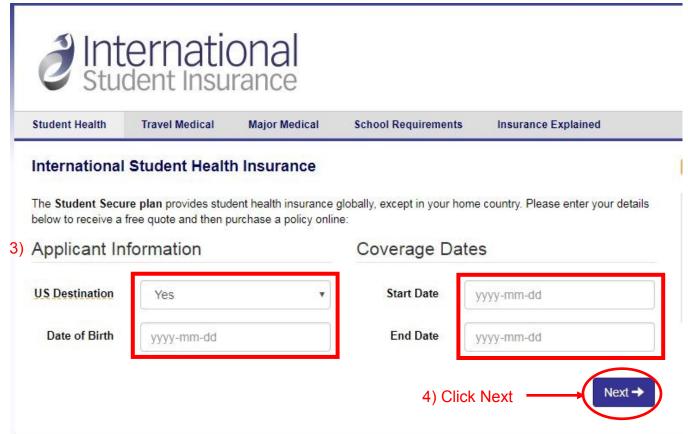

3) Fill out the "Applicant Information". Your Start Date should be today's date.

If you will finish CELAC in Fall 2017 your End Date must be after December 16th, 2017.

If you are planning on staying for the Spring 2018 semester, your End Date must be until January 15th, 2018. YOU MUST EXTEND YOUR INSURANCE DATE ON JANUARY 15TH IF YOU DO THIS.

You have the option to purchase insurance until May 13th, 2018.

5) Choose your insurance plan and they way you would like to pay (monthly means you will be charged every month, or full payment means you will pay for your insurance all at once).