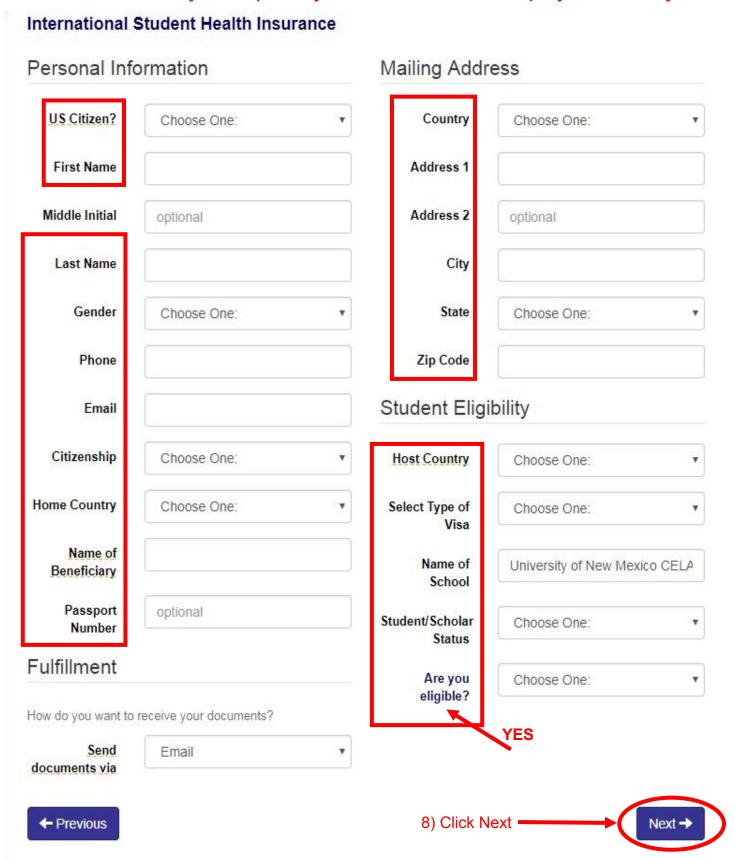

We recommend the Budget or Select plan. Click the question mark (?) next to the plan names

7) Fill out all red boxes in Personal Information and Mailing Address.

Your mailing address is your address in the USA.

The "Name of Beneficiary" is the person you want the insurance company to contact if you die.

9) Fill out all your credit or debit card information. The address you will put here is the address provided on the credit or debit card account (for example, if you are using a card from China you will use the Chinese address associated with the card).